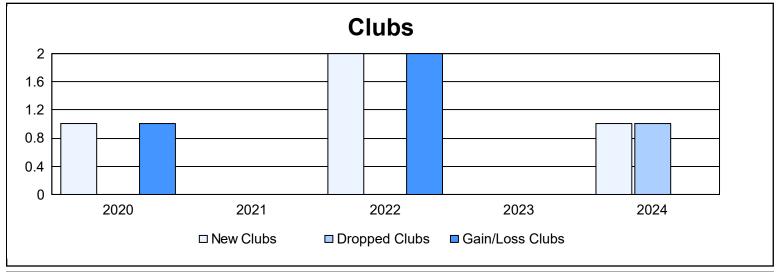

District 300B 5 As of June 2024 Cumulative

| Year      | New<br>Clubs | Dropped<br>Clubs | Gain/<br>Loss<br>Clubs | New<br>Members | Charter<br>Members | Reinstate<br>Members | Transfer<br>Members | Total<br>Member<br>Added | Total<br>Members<br>Dropped | Gain/<br>Loss<br>Members |
|-----------|--------------|------------------|------------------------|----------------|--------------------|----------------------|---------------------|--------------------------|-----------------------------|--------------------------|
| 2019-2020 | 1            | 0                | 1                      | 206            | 37                 | 20                   | 15                  | 278                      | 375                         | -97                      |
| 2020-2021 | 0            | 0                | 0                      | 232            | 6                  | 16                   | 8                   | 262                      | 259                         | 3                        |
| 2021-2022 | 2            | 0                | 2                      | 204            | 67                 | 14                   | 8                   | 293                      | 288                         | 5                        |
| 2022-2023 | 0            | 0                | 0                      | 216            | 6                  | 30                   | 5                   | 257                      | 397                         | -140                     |
| 2023-2024 | 1            | 1                | 0                      | 305            | 81                 | 89                   | 11                  | 486                      | 368                         | 118                      |
| Average   | 1            | 0                | 1                      | 233            | 39                 | 34                   | 9                   | 315                      | 337                         | -22                      |