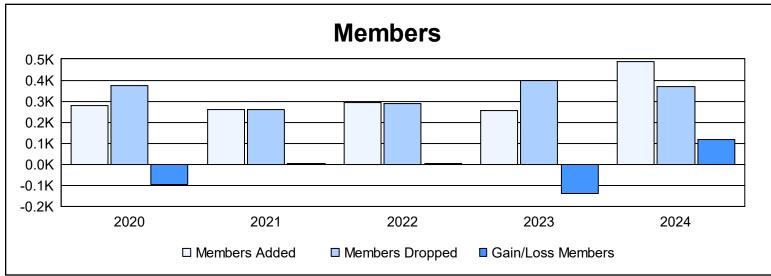

District 300B 5 As of June 2024 Cumulative

| Year      | New<br>Clubs | Dropped<br>Clubs | Gain/<br>Loss<br>Clubs | New<br>Members | Charter<br>Members | Reinstate<br>Members | Transfer<br>Members | Total<br>Member<br>Added | Total<br>Members<br>Dropped | Gain/<br>Loss<br>Members |
|-----------|--------------|------------------|------------------------|----------------|--------------------|----------------------|---------------------|--------------------------|-----------------------------|--------------------------|
| 2019-2020 | 1            | 0                | 1                      | 206            | 37                 | 20                   | 15                  | 278                      | 375                         | -97                      |
| 2020-2021 | 0            | 0                | 0                      | 232            | 6                  | 16                   | 8                   | 262                      | 259                         | 3                        |
| 2021-2022 | 2            | 0                | 2                      | 204            | 67                 | 14                   | 8                   | 293                      | 288                         | 5                        |
| 2022-2023 | 0            | 0                | 0                      | 216            | 6                  | 30                   | 5                   | 257                      | 397                         | -140                     |
| 2023-2024 | 1            | 1                | 0                      | 305            | 81                 | 89                   | 11                  | 486                      | 368                         | 118                      |
| Average   | 1            | 0                | 1                      | 233            | 39                 | 34                   | 9                   | 315                      | 337                         | -22                      |